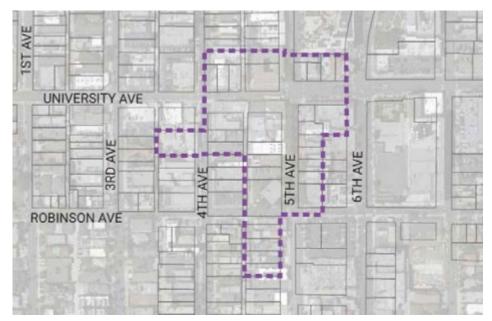

### **Hillcrest Historic District**

- Regulations for Contributing Resources
- Regulations for Non-Contributing Resources
- ✓ Height Limit
- ✓ Tower Massing

 ✓ LGBTQ+ Interpretive Trail Paving

12 inches wide band of