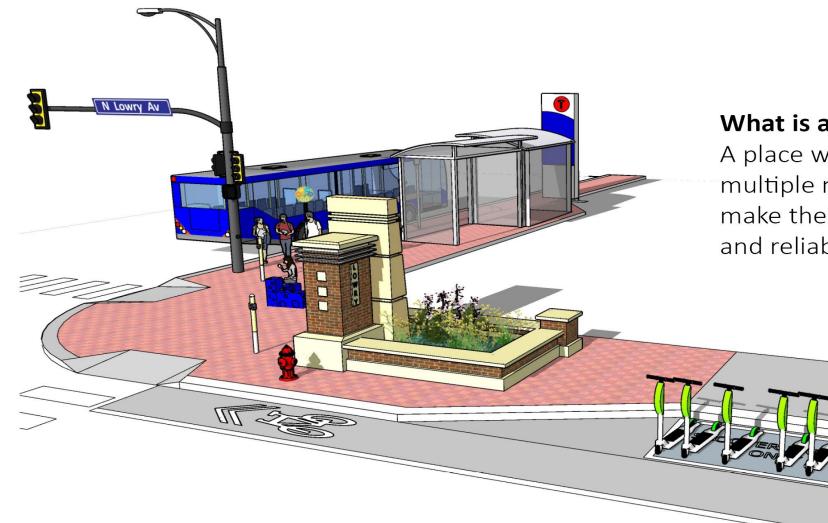

### **Mobility Hub Concepts**

#### What is a Mobility Hub?

A place where people can connect to multiple modes of transportation to make their trip as safe, convenient and reliable as possible.