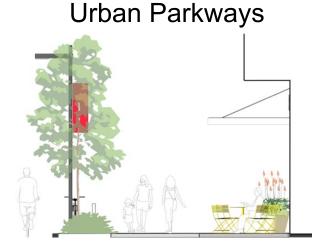

| 3.0 FAR<br>(up to 7.5 FAR<br>with mixed use<br>bonus) |
| *CC 3-11 | FAR based height limit    | 290<br>du/acre                  | 4.0 FAR<br>(up to 8.0 FAR<br>with mixed use<br>bonus) |

\*New base zones proposed by the Hillcrest Focused Plan Amendment

### **Normal Street -** View looking North from University Avenue.



SD PLAN HILLCREST

DRAFT – All Images are shown to illustrate planning concepts only and do not represent a design, project or land use proposal

# Mobility

11

UnionBank

ES HOURS

WAY

D

OBILE DEVICE.

# Mobility

SD) PLAN HILLCREST

- Build off existing multimodal connections
- Pedestrian, bicycle, and transit improvements
- ✓ Promote accessible travel



# **Recommended Pedestrian Enhancements**

Promenades





Curb Extension / Bulbouts



Pedestrian Refuge



SD PLAN HILLCREST



**Continental Crosswalks** 







Pedestrian Countdown

# **Recommended Transit Network**



# **Recommended Bicycle Network**



# **Recommended Vehicular Network**

SD



### **Recommended Vehicular Network**





### **Mobility Hub Concepts**



#### What is a Mobility Hub?

A place where people can connect to multiple modes of transportation to make their trip as safe, convenient and reliable as possible.

# **Advantages of the Recommended Network**

- ✓ Transit priority on Washington Street, Sixth Avenue, University Avenue, and Park Boulevard
- ✓ One-way couplet on University Avenue and Robinson
- ✓ Maintains access to/from Fire Station No 5 and hospitals
- ✓ Accommodates all users
- ✓ Planning for increased transit, bicycle and pedestrian use



# **Urban Desi