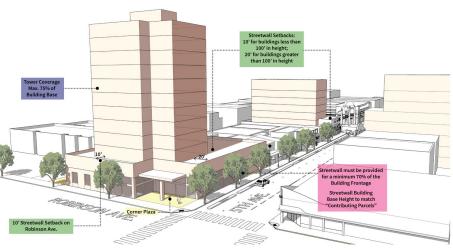

### **Hillcrest Historic District**

- Regulations for Contributing Resources
- Regulations for Non-Contributing Resources
- ✓ Height Limit
- ✓ Tower Massing

 ✓ LGBTQ+ Interpretive Trail Paving

12 inches wide band of