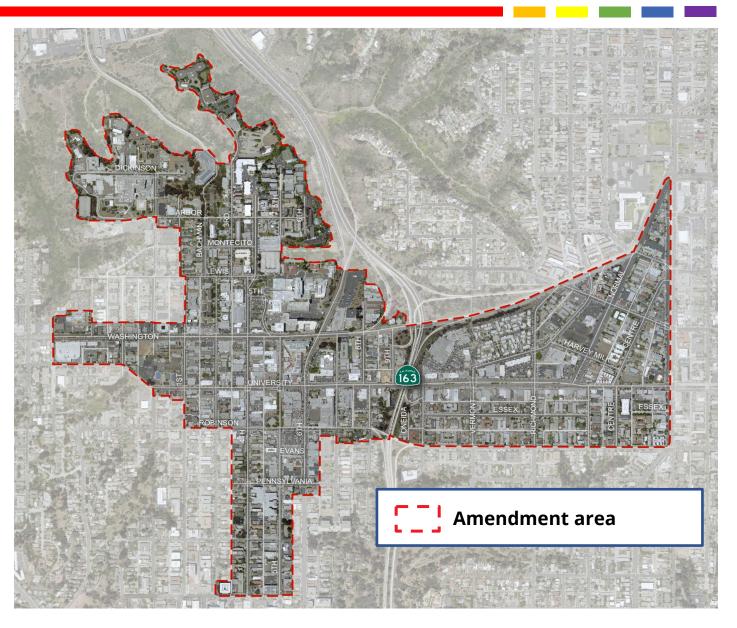

# **Plan Hillcrest Overview**

- Amend the Uptown Community Plan (2016)
- Address the broader Hillcrest Neighborhood
- Identify housing opportunities, and mobility/public space enhancements that connect the community

SD HILLCREST