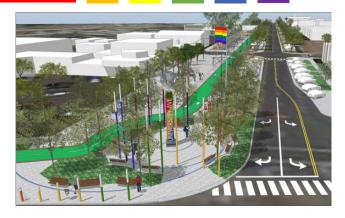

# LGBTQ+ Cultural Walking Corridor

30

### **Hillcrest Historic District**

- Regulations for Contributing Resources
- Regulations for Non-Contributing Resources
- ✓ Height Limit
- ✓ Tower Massing

 ✓ LGBTQ+ Interpretive Trail Paving

12 inches wide band of

Multi-colored (min. 3 colors) paving

 Mixed Use – Commercial Activity Noise Noticing