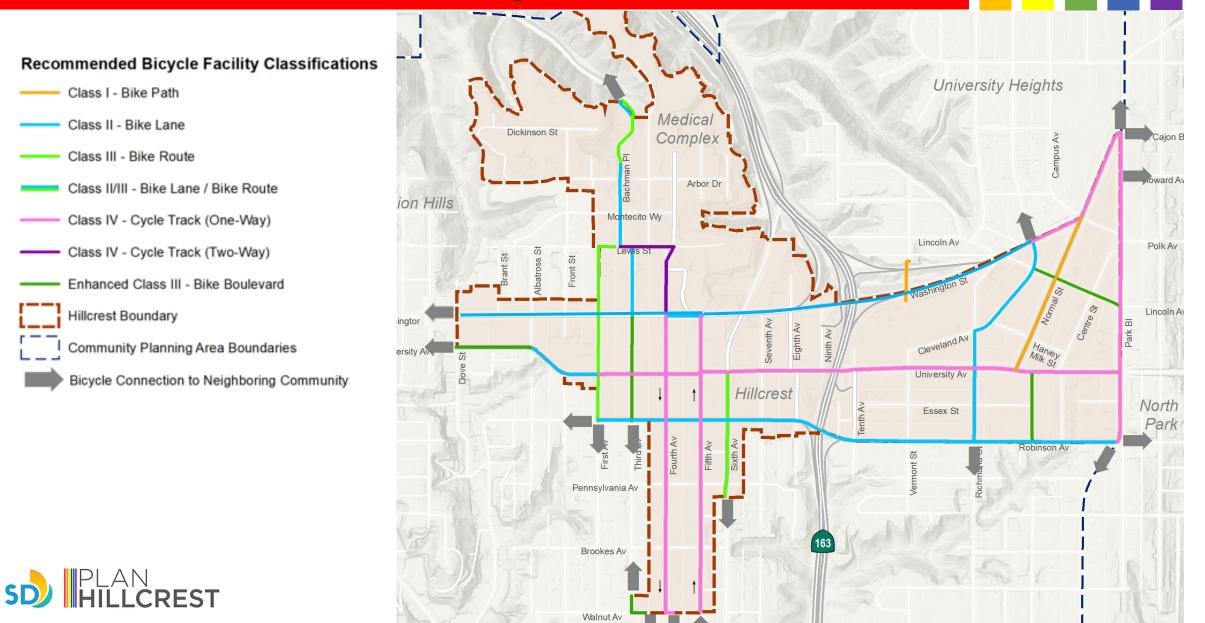

o 8.0 FAR<br>with mixed use<br>bonus) |

\*New base zones proposed by the Hillcrest Focused Plan Amendment

### **Normal Street -** View looking North from University Avenue.



SD PLAN HILLCREST

DRAFT – All Images are shown to illustrate planning concepts only and do not represent a design, project or land use proposal

# Mobility

11

UnionBank

ES HOURS

WAY

D

OBILE DEVICE.

# Mobility

SD) PLAN HILLCREST

- Build off existing multimodal connections
- Pedestrian, bicycle, and transit improvements
- ✓ Promote accessible travel



# **Recommended Pedestrian Enhancements**

Promenades





Curb Extension / Bulbouts



Pedestrian Refuge



SD PLAN HILLCREST



**Continental Crosswalks** 







Pedestrian Countdown

# **Recommended Transit Network**



# **Recommended Bicycle Network**



# **Recommended Vehicular Network**

SD



### **Recommended Vehicular Network**





### **Mobility Hub Concepts**



#### What is a Mobility Hub?

A place where people can connect to multiple modes of transportation to make their trip as safe, convenient and reliable as possible.

# **Advantages of the Recommended Network**

- ✓ Transit priority on Washington Street, Sixth Avenue, University Avenue, and Park Boulevard
- ✓ One-way couplet on University Avenue and Robinson
- ✓ Maintains access to/from Fire Station No 5 and hospitals
- ✓ Accommodates all users
- ✓ Planning for increased transit, bicycle and pedestrian use



# **Urban Design**

BO beau

HOUSE

P.J.J.

### **Urban Design**

### ✓ Promenades

# ✓ Urban Parkways

✓ Public Spaces











# LGBTQ+ Culture

# LGBTQ+ Culture