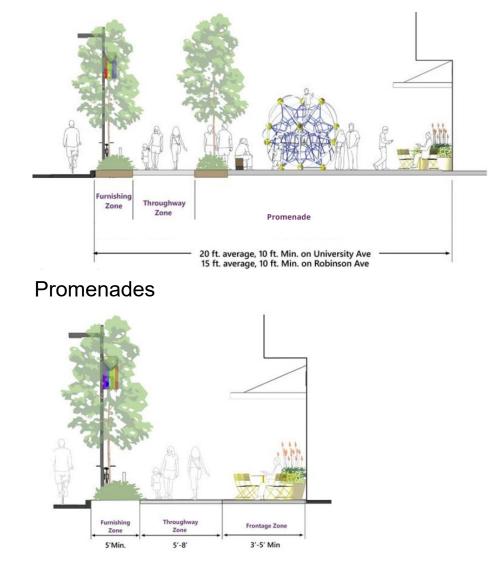

|

### Hillcrest LGBTQ+ Cultural District

- A center for community organization and LGBTQ+ activism
- Elevate the voices of under-represented and under-valued populations and organizations
- Spirit of pride and solidarity in our community

SD) PLAN

• Safe spaces for the LGBTQ+ community to gather and express itself freely.



# **Interpretive Elements Examples**

- Artwork
- Buildings
- Streetscape
- Signage



SD



# LGBTQ+ Cultural Walking Corridor



30

## Implementation

- ✓ General Regulations for Public Spaces & Promenades
- Public Spaces
- University and Robinson Avenue Promenades
- Vrban Parkways

SD) PLAN HILLCREST



- ✓ General Regulations for Public Spaces & Promenades
- Public Spaces
- University and Robinson Avenue Promenades
- Vrban Parkways

SD) PLAN



### Urban Parkways

### **Hillcrest Historic District**

- Regulations for Contributing Resources
- Regulations for Non-Contributing Resources
- ✓ Height Limit
- ✓ Tower Massing





 ✓ LGBTQ+ Interpretive Trail Paving

12 inches wide band of

Multi-colored (min. 3 colors) paving

 Mixed Use – Commercial Activity Noise Noticing



### Key Aspects of the Focused Plan Amendment Discussion Draft

### Main Updates:

- ✓ Land Use
- ✓ Mobility
- ✓ Urban Design
- ✓ LGBTQ+ Culture
- Implementation

**Minor Updates:** 

- ✓ Economic Prosperity
- Public Facilities, Services & Safety
- ✓ Recreation
- ✓ Conservation
- ✓ Noise
- ✓ Historic Preservation



## **Next Steps**

STARBUCKS

### **Discussion Draft Feedback**

### Provide feedback by Friday, November 17th

### What we have heard so far:

- I