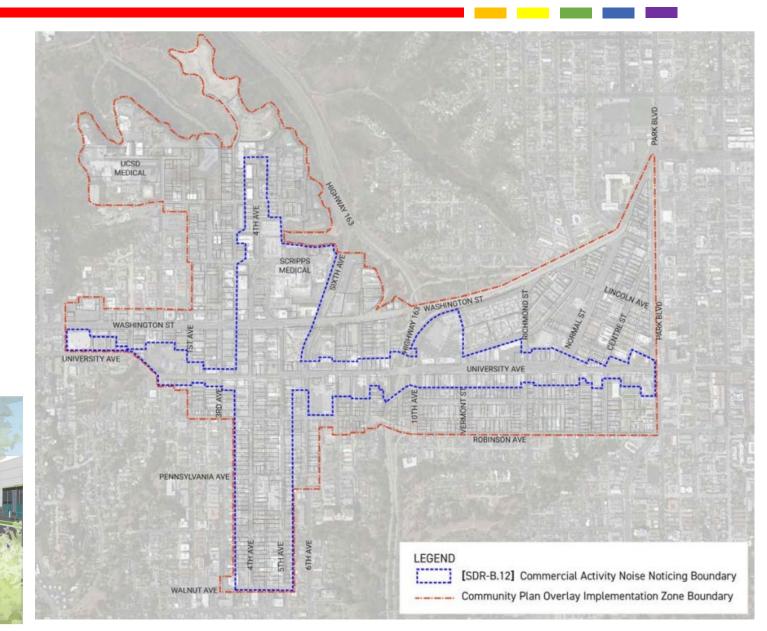

Multi-colored (min. 3 colors) paving

 Mixed Use – Commercial Activity Noise Noticing