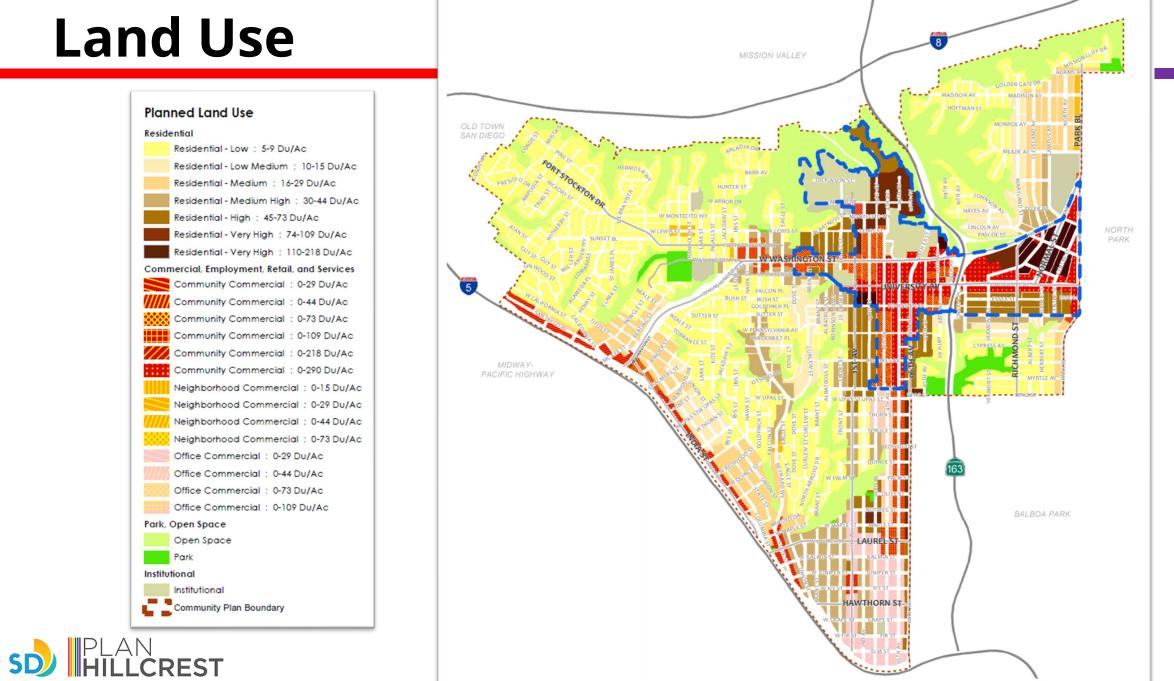

# Land Use

### Land Use

### **Proposed FPA Zoning**

| Zones    | Height<br>Limit           | Maximum<br>Permitted<br>Density | Floor Area<br>Ratio (FAR)                             |
|----------|---------------------------|---------------------------------|-------------------------------------------------------|
| RM 3-9   | 60'                       | 73 du/acre                      | 2.7 FAR                                               |
| RM 4-10  | FAR based height limit    | 109<br>du/acre                  | 3.6 FAR                                               |
| RM 4-11  | FAR based<br>height limit | 218 du/acre                     | 7.2 FAR                                               |
| CC 3-8   | 100'                      | 73 du/acre                      | 2.0 FAR<br>(up to 4.5 FAR<br>with mixed use<br>bonus) |
| *CC 3-10 | FAR based<br>height limit | 218<br>du/acre                  | 3.0 FAR<br>(up to 7.5 FAR<br>with mixed use<br>bonus) |
| *CC 3-11 | FAR based height limit    | 290<br>du/acre                  | 4.0 FAR<br>(up to 8.0 FAR<br>with mixed use<br>bonus) |

\*New base zones proposed by the Hillcrest Focused Plan Amendment