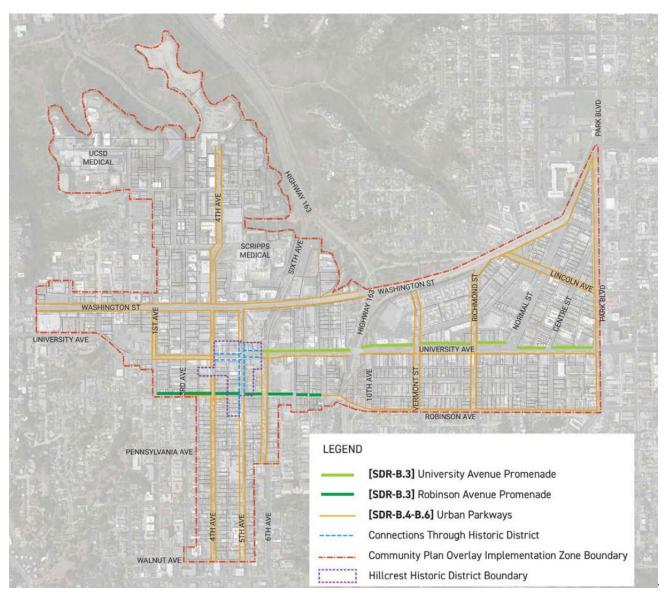

|

### Hillcrest LGBTQ+ Cultural District

- A center for community organization and LGBTQ+ activism
- Elevate the voices of under-represented and under-valued populations and organizations
- Spirit of pride and solidarity in our community

SD) PLAN

• Safe spaces for the LGBTQ+ community to gather and express itself freely.



# **Interpretive Elements Examples**

- Artwork
- Buildings
- Streetscape
- Signage



SD



# LGBTQ+ Cultural Walking Corridor



30

## Implementation

- ✓ General Regulations for Public Spaces & Promenades
- Public Spaces
- University and Robinson Avenue Promenades
- Vrban Parkways

SD) PLAN HILLCREST



- ✓ General Regulations for Public Spaces & Promenades
- Public Spaces
- University and Robinson Avenue Promenades
- Vrban Parkways

SD) PLAN



### Urban Parkways

### **Hillcrest Historic District**

- Regulations for Contributing Resources
- Regulations for Non-Contributing Resources
- ✓ Height Limit
- ✓ Tower Massing





 ✓ LGBTQ+ Interpretive Trail Paving

12 inches wide band of

Multi-colored (min. 3 colors) paving

 Mixed Use – Commercial Activity Noise Noticing



### Key Aspects of the Focused Plan Amendment Discussion Draft

### Main Updates:

- ✓ Land Use
- ✓ Mobility
- ✓ Urban Design
- ✓ LGBTQ+ Culture
- Implementation

**Minor Updates:** 

- ✓ Economic Prosperity
- Public Facilities, Services & Safety
- ✓ Recreation
- ✓ Conservation
- ✓ Noise
- ✓ Historic Preservation



##