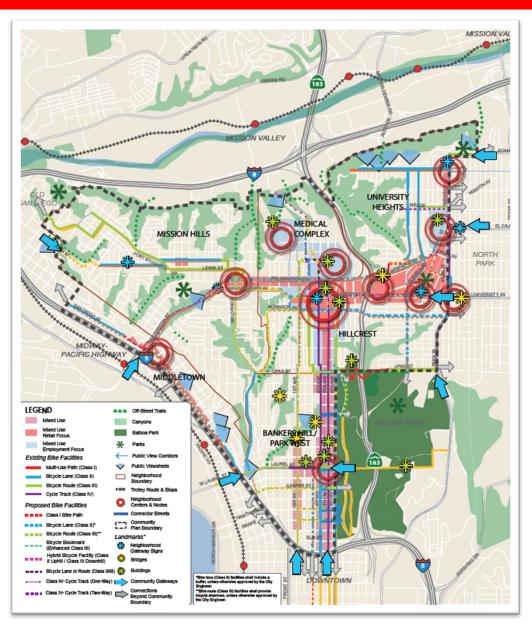

# **Recommended Bicycle Network**

# **Recommended Vehicular Network**

SD

### **Recommended Vehicular Network**

# **Advantages of the Recommended Network**

- ✓ Transit priority on Washington Street, Sixth Avenue, University Avenue, and Park Boulevard
- ✓ One-way couplet on University Avenue and Robinson
- ✓ Maintains access to/from Fire Station No 5 and hospitals
- ✓ Accommodates all users
- ✓ Planning for increased transit, bicycle and pedestrian use