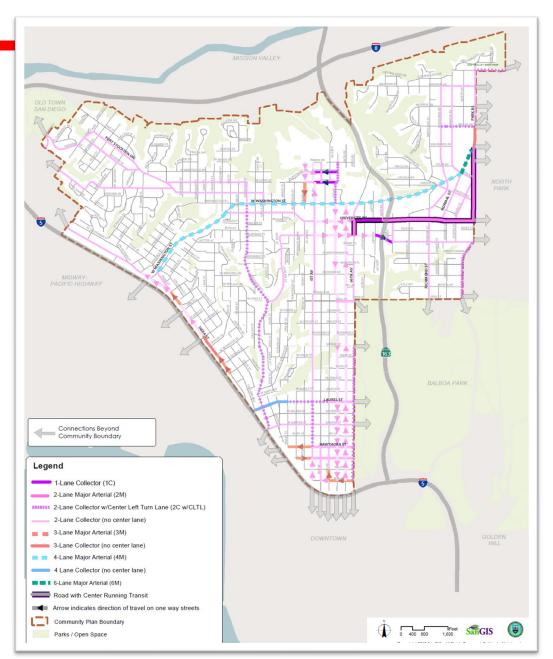

# **Recommended Vehicular Network**

SD

### **Recommended Vehicular Network**

# **Advantages of the Recommended Network**

- ✓ Transit priority on Washington Street, Sixth Avenue, University Avenue, and Park Boulevard
- ✓ One-way couplet on University Avenue and Robinson
- ✓ Maintains access to/from Fire Station No 5 and hospitals
- ✓ Accommodates all users
- ✓ Planning for increased transit, bicycle and pedestrian use