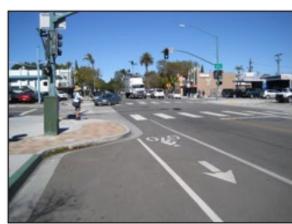

# Mobility

SD) PLAN HILLCREST

- Build off existing multimodal connections
- Pedestrian, bicycle, and transit improvements
- ✓ Promote accessible travel

# **Recommended Pedestrian Enhancements**

Promenades

Curb Extension / Bulbouts

Pedestrian Refuge

SD PLAN HILLCREST

**Continental Crosswalks** 

Pedestrian Countdown

# **Advantages of the Recommended Network**

- ✓ Transit priority on Washington Street, Sixth Avenue, University Avenue, and Park Boulevard
- ✓ One-way couplet on University Avenue and Robinson
- ✓ Maintains access to/from Fire Station No 5 and hospitals
- ✓ Accommodates all users
- ✓ Planning for increased transit, bicycle and pedestrian use