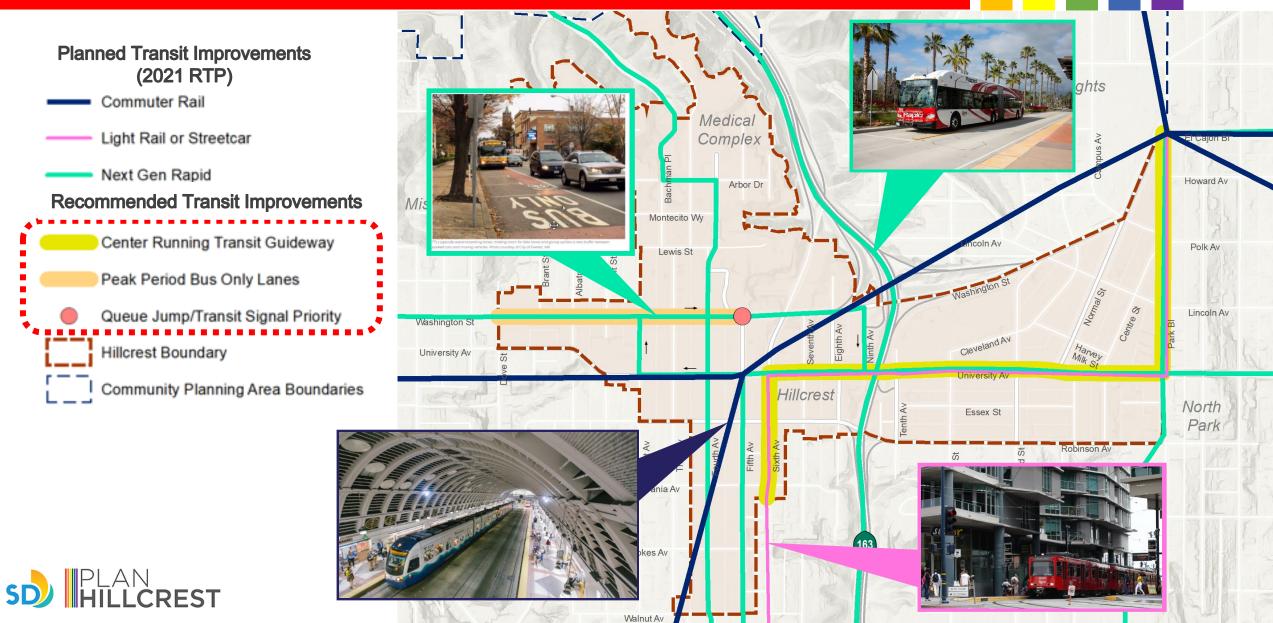

# **Recommended Transit Network**

# **Advantages of the Recommended Network**

- ✓ Transit priority on Washington Street, Sixth Avenue, University Avenue, and Park Boulevard
- ✓ One-way couplet on University Avenue and Robinson
- ✓ Maintains access to/from Fire Station No 5 and hospitals
- ✓ Accommodates all users
- ✓ Planning for increased transit, bicycle and pedestrian use