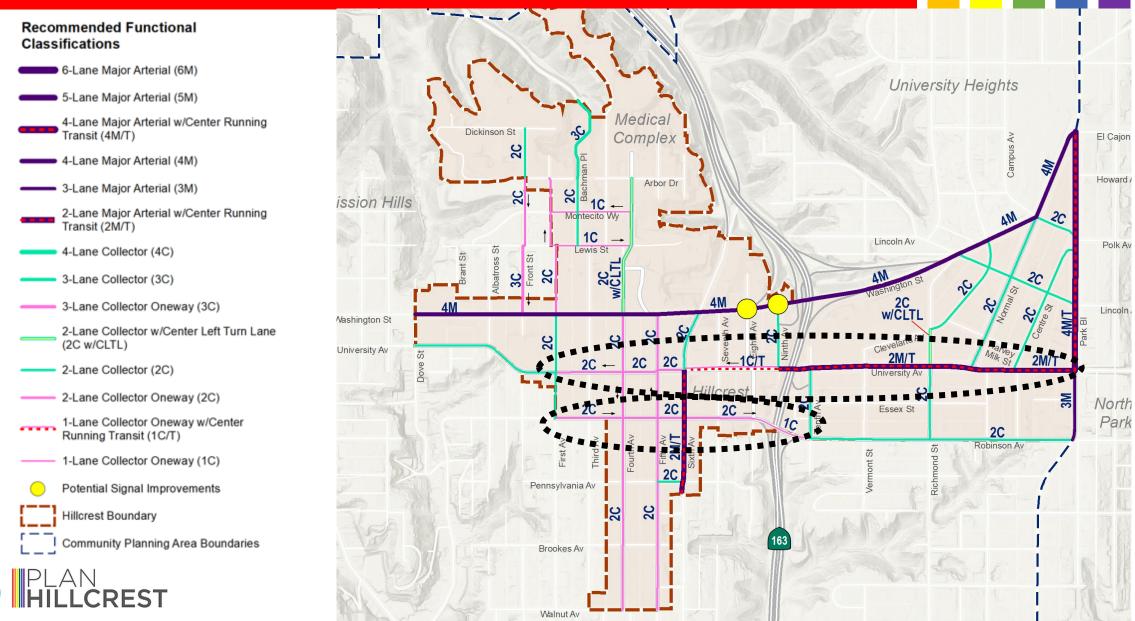

# **Recommended Vehicular Network**

SD

### **Recommended Vehicular Network**

# **Advantages of the Recommended Network**

- ✓ Transit priority on Washington Street, Sixth Avenue, University Avenue, and Park Boulevard
- ✓ One-way couplet on University Avenue and Robinson
- ✓ Maintains access to/from Fire Station No 5 and hospitals
- ✓ Accommodates all users
- ✓ Planning for increased transit, bicycle and pedestrian use