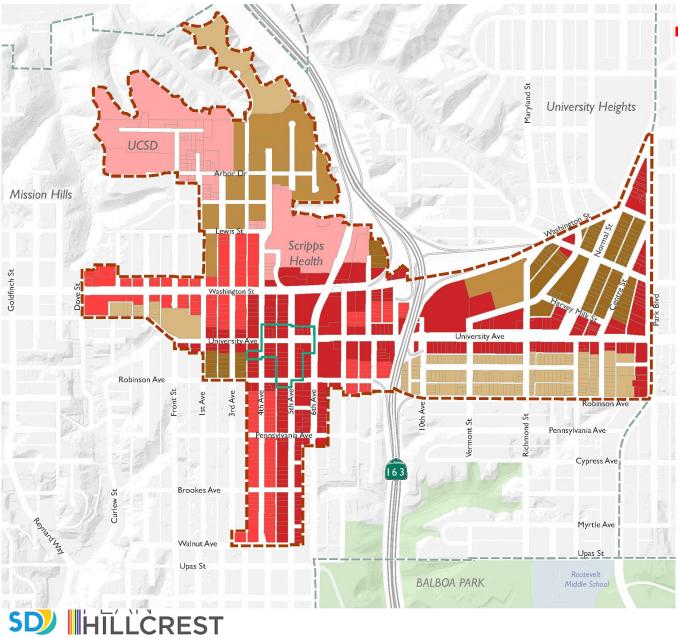

# Land Use

### Land Use

### **Proposed FPA Zoning**

| Zones    | Height<br>Limit           | Maximum<br>Permitted<br>Density | Floor Area<br>Ratio (FAR)                             |
|----------|---------------------------|---------------------------------|-------------------------------------------------------|
| RM 3-9   | 60'                       | 73 du/acre                      | 2.7 FAR                                               |
| RM 4-10  | FAR based height limit    | 109<br>du/acre                  | 3.6 FAR                                               |
| RM 4-11  | FAR based<br>height limit | 218 du/acre                     | 7.2 FAR                                               |
| CC 3-8   | 100'                      | 73 du/acre                      | 2.0 FAR<br>(up to 4.5 FAR<br>with mixed use<br>bonus) |
| *CC 3-10 | FAR based<br>height limit | 218<br>du/acre                  | 3.0 FAR<br>(up to 7.5 FAR<br>with mixed use<br>bonus) |
| *CC 3-11 | FAR based height limit    | 290<br>du/acre                  | 4.0 FAR<br>(up to 8.0 FAR<br>with mixed use<br>bonus) |

\*New base zones proposed by the Hillcrest Focused Plan Amendment