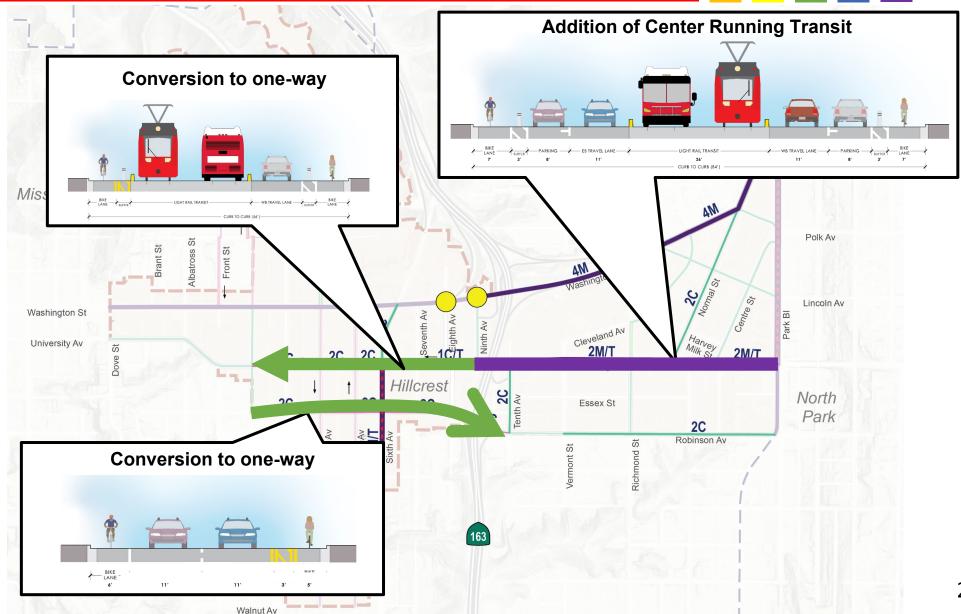

# **Advantages of the Recommended Network**

- ✓ Transit priority on Washington Street, Sixth Avenue, University Avenue, and Park Boulevard
- ✓ One-way couplet on University Avenue and Robinson
- ✓ Maintains access to/from Fire Station No 5 and hospitals
- ✓ Accommodates all users
- ✓ Planning for increased transit, bicycle and pedestrian use