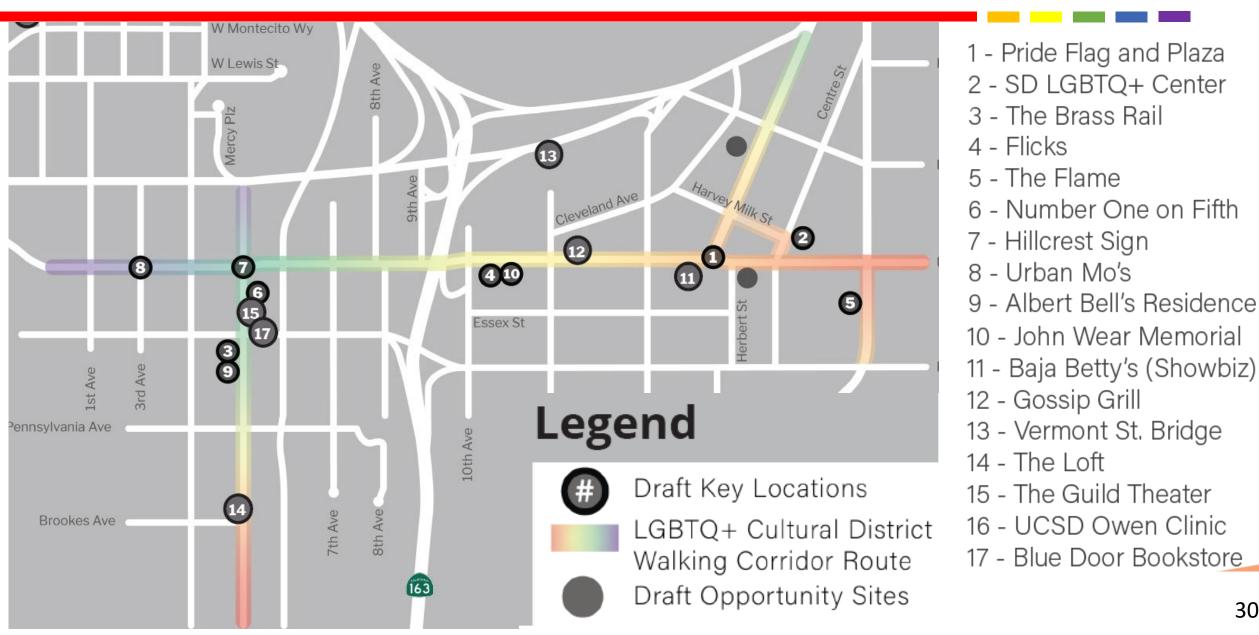

|

### Hillcrest LGBTQ+ Cultural District

- A center for community organization and LGBTQ+ activism
- Elevate the voices of under-represented and under-valued populations and organizations
- Spirit of pride and solidarity in our community

SD) PLAN

• Safe spaces for the LGBTQ+ community to gather and express itself freely.



# **Interpretive Elements Examples**

- Artwork
- Buildings
- Streetscape
- Signage



SD



# LGBTQ+ Cultural Walking Corridor



30

## Implementation

- ✓ General Regulations for Public Spaces & Promenades
- Public Spaces
- University and Robinson Avenue Promenades
- Vrban Parkways

SD) PLAN HILLCREST



- ✓ General Regulations for Public Spaces & Promenades
- Public Spaces
- University and Robinson Avenue Promenades
- Vrban Parkways

SD) PLAN



### Urban Parkways

### **Hillcrest Historic District**

- Regulations for Contributing Resources
- Regulations for Non-Contributing Resources
- ✓ Height Limit
- ✓ Tower Massing





 ✓ LGBTQ+ Interpretive Trail Paving

12 inches wide band of

Multi-colored (min. 3 colors) paving

 Mixed Use – Commercial Activity Noise Noticing



### Key Aspects of the Focused Plan Amendment Discussion Draft

### Main Updates:

- ✓ Land Use
- ✓ Mobility
- ✓ Urban Design
- ✓ LGBTQ+ Cultu