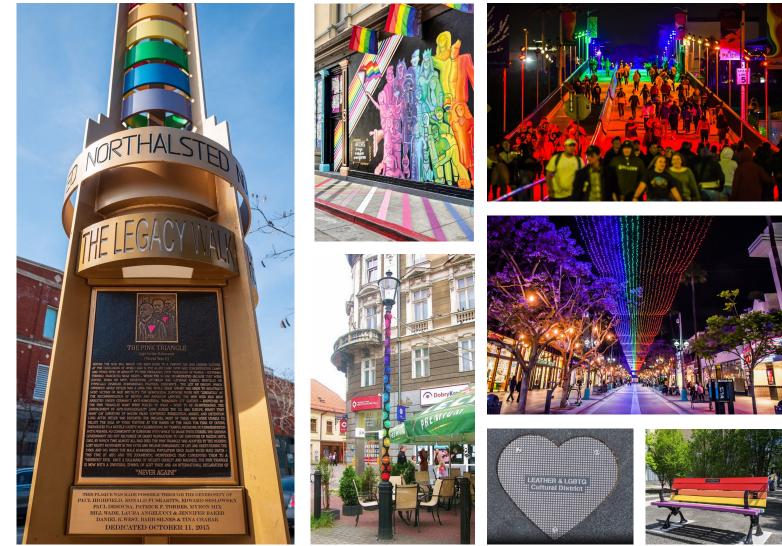

# **Interpretive Elements Examples**

- Artwork
- Buildings
- Streetscape
- Signage

SD

### **Hillcrest Historic District**

- Regulations for Contributing Resources
- Regulations for Non-Contributing Resources
- ✓ Height Limit
- ✓ Tower Massing

 ✓ LGBTQ+ Interpretive Trail Paving

12 inches wide band of

Multi-colored (min. 3 colors) paving

 Mixed Use – Commercial Activity Noise Noticing