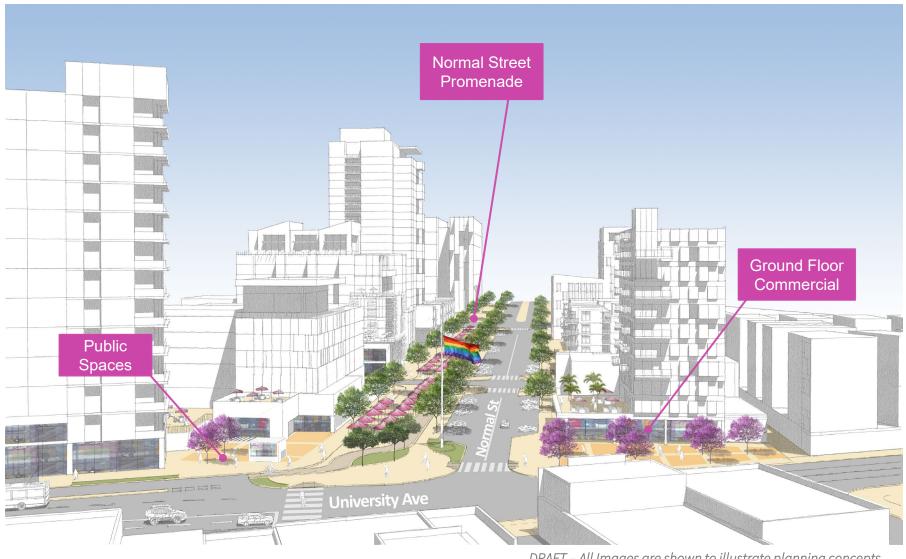

### **Normal Street -** View looking North from University Avenue.

SD PLAN HILLCREST

DRAFT – All Images are shown to illustrate planning concepts only and do not represent a design, project or land use proposal